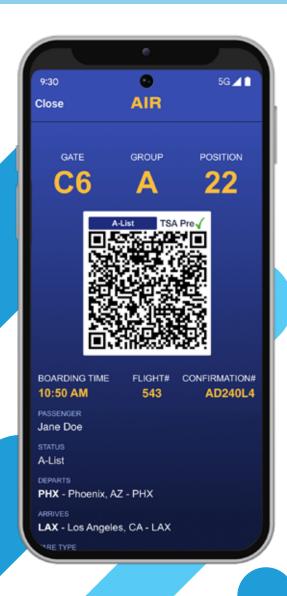

#### Pass Types

The platform will support the following model types:

- Coupon
- Event ticket
- · Store card
- Boarding pass
- · Generic pass

#### Pass Designer

- The visual editor shows you directly in your browser how the wallet pass will be displayed on a smartphone
- · Minimize the time to design your digital pass
- Use our pre-built templates
- Use your branding elements for colors & logos