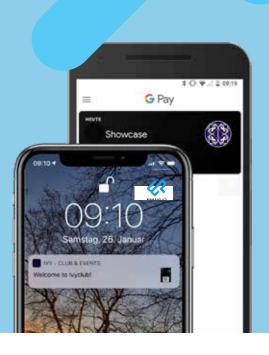

# Direct communication with your customers

- Update the passes when they are on your customer's smartphone and notify them about changes any time!
- Use dynamic fields to to personalize pass with user-specific data
- Easy integration with external data sources or APIs for real time information updates, such as loyalty credits

#### **Push Notifications**

- Wallet passes can display notifications based on a location and time you define or when you change the content of a pass.
- Send reminders, offers, and updates directly to your customer's smartphone.