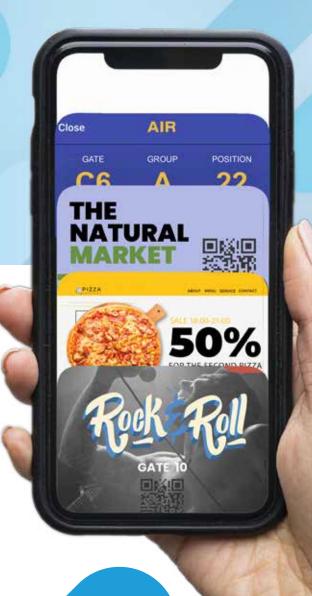

#### Pass Types

The platform will support the following model types:

- Coupon
- Event ticket
- · Store card
- Boarding pass
- · Generic pass

#### Share your digital passes through:

- Email
- SMS
- Social media
- Short link
- Scannable QR code
- Landing pages